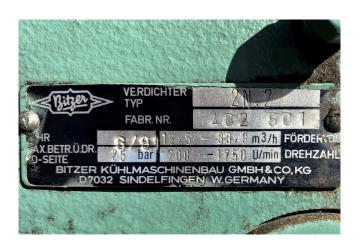

#### **Used Bitzer 2N.2 Tank Aggregate**

Used Bitzer 2N.2 open-type reciprocating compressor. Driven by a Rotor S36795 electric motor with 7,5 kW and 1450 RPM at 50 Hz. This compressor is equipped with a Bitzer liquid receiver containing up to 19 liters.