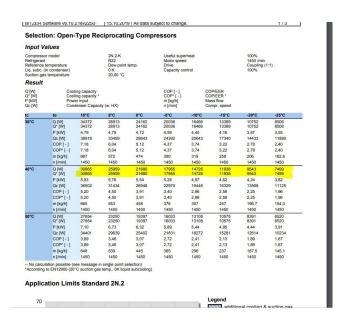

### **Specifications**

| Brand                    | Bitzer               |
|--------------------------|----------------------|
| Туре                     | 2N.2 Tank Aggregate  |
| Refrigerant              | Freon                |
| kW at +10°C/+40°C        | 30,8                 |
| kW at 0°C/+40°C          | 21,6                 |
| kW at -5ºC/+40ºC         | 17,9                 |
| kW at -10°C/+40°C        | 14,7                 |
| kW at -20°C/+40°C        | 9,54                 |
| kW at -30°C/+40°C        | 6.6                  |
| kW at -40°C/+40°C        | 3.7                  |
| Electromotor Specs       | 7.5kW at 1450 RPM    |
| Unloaded Start           | /                    |
| Pressure safety switches | /                    |
| Hp/Lp/Op                 |                      |
| Liquid receiver          | ✓                    |
| Liquid receiver ltr.     | 19 ltr.              |
| Sight Glass              | ✓                    |
| Remarks                  | R404a - R22 or other |
|                          | freon types          |
| Sizes                    | 1200x550x730 mm      |
|                          | (LxWxH)              |
| Stock                    | 1                    |
|                          |                      |