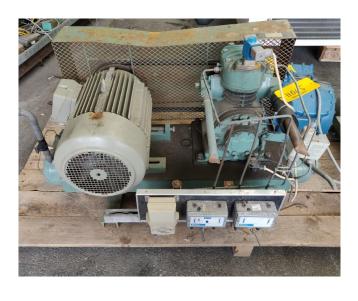

#### **Used Bitzer 2N.2 Tank Aggregate**

Used Bitzer 2N.2 open-type reciprocating compressor. Driven by a Rotor S36795 electric motor with 7,5 kW and 1450 RPM at 50 Hz. This compressor is equipped with a Bitzer liquid receiver containing up to 19 liters.