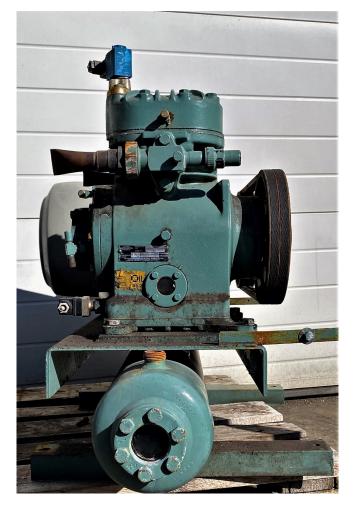

#### **Used Bitzer 2N.2 Tank Aggregate**

Used Bitzer 2N.2 open-type reciprocating compressor. Driven by a Rotor S36795 electric motor with 7,5 kW and 1450 RPM at 50 Hz. This compressor is equipped with a Bitzer liquid receiver containing up to 19 liters.