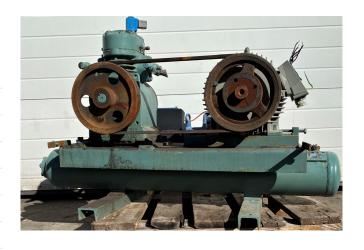

#### **Used Bitzer 2N.2 Tank Aggregate**

Used Bitzer 2N.2 open-type reciprocating compressor. Driven by a Rotor S36795 electric motor with 7,5 kW and 1450 RPM at 50 Hz. This compressor is equipped with a Bitzer liquid receiver containing up to 19 liters.