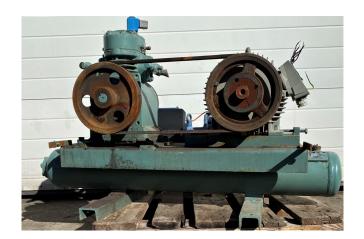

#### **Used Bitzer 2N.2 Tank Aggregate**

Used Bitzer 2N.2 open-type reciprocating compressor. Driven by a Rotor S36795 electric motor with 7,5 kW and 1450 RPM at 50 Hz. This compressor is equipped with a Bitzer liquid receiver containing up to 19 liters.