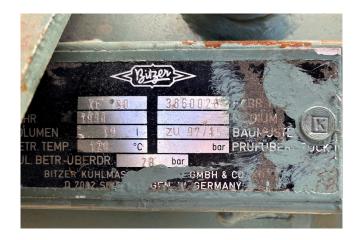

#### **Used Bitzer 2N.2 Tank Aggregate**

Used Bitzer 2N.2 open-type reciprocating compressor. Driven by a Rotor S36795 electric motor with 7,5 kW and 1450 RPM at 50 Hz. This compressor is equipped with a Bitzer liquid receiver containing up to 19 liters.