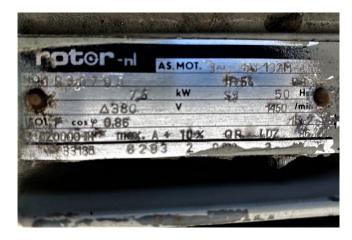

#### **Used Bitzer 2N.2 Tank Aggregate**

Used Bitzer 2N.2 open-type reciprocating compressor. Driven by a Rotor S36795 electric motor with 7,5 kW and 1450 RPM at 50 Hz. This compressor is equipped with a Bitzer liquid receiver containing up to 19 liters.